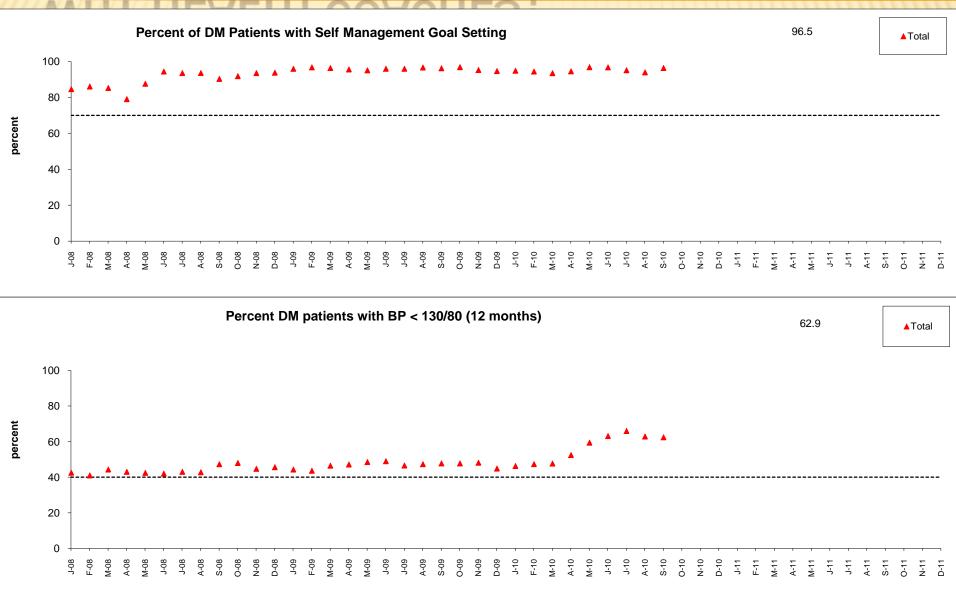

## ROLE OF A HEALTH COACH

- Collaborate to set Self-Management Goal
- Create action plan
- **\* Assess** barriers
- Connect to clinic and community resources
- Support change: follow-up
- Provide patient education and skill building